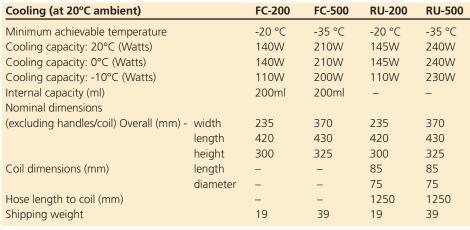

## **Technical Specification**

<sup>\*</sup>At an ambient of 20°C, using a mixture of 40% water, 40% antifreeze and 20% ethanol

| ordering information |                                        |                |                                                       |
|----------------------|----------------------------------------|----------------|-------------------------------------------------------|
|                      | Model <sup>#</sup>                     | Product Code   | Description                                           |
|                      | Circulators and flow coolers           |                |                                                       |
|                      | FC-200                                 | FFC2D          | FC-200 flow cooler, -20°C                             |
|                      | FC-500                                 | FFC5D          | FC-500 flow cooler, -35°C                             |
|                      | Dip coolers                            |                |                                                       |
|                      | RU-200                                 | FRU2D          | RU-200 dip cooler, -20°C                              |
|                      | RU-500                                 | FRU5D          | RU-500 dip cooler, -35°C                              |
|                      | FC-500<br><b>Dip coolers</b><br>RU-200 | FFC5D<br>FRU2D | FC-500 flow cooler, -35°C<br>RU-200 dip cooler, -20°C |