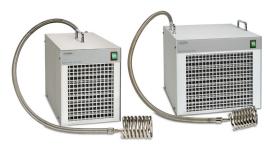

## liquid temperature calibration baths

RU-200 and RU-500 models

Techne Dip and Flow coolers are designed for use when ambient temperatures down to -35°C are required.

- Four models
- Compact refrigeration units for achieving temperatures down to -35°C\*
- Cooling head of the Dip Cooler fits neatly into the corner of a Techne liquid bath (RU Series Dip Coolers)
- Designed for use with Techne liquid baths