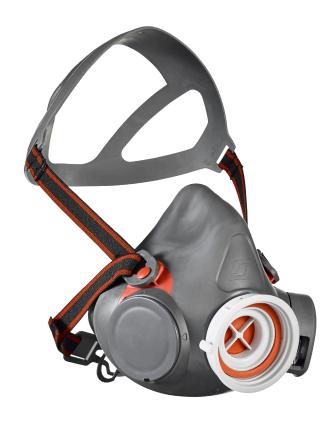

### SINGLE FILTER HALF MASK

The new AVIVA 50 single filter half mask is the next step forward in half mask technology from Scott Safety. Innovative design elements such as a reflex face seal, an easy-to-use leak check mechanism and goggle 'pinch' have been integrated into the AVIVA 50 half mask, with user comfort and protection in mind. AVIVA 50 is suitable for a variety of applications including paint spraying, chemicals and manufacturing. AVIVA 50 is suitable for a variety of applications where particulate hazards are present, it utilises the Tornado PF251 particulate filter.

### PRODUCT HIGHLIGHTS

- · Single filter half mask utilising the Tornado PF251 particulate filter
- Reflex seal absorbs facial movements, maintaining protection
- Easy to use leak check mechanism
- Goggle pinch designed for improved eye PPE integration
- · Enhanced voice intelligibility
- Comfortable, durable head cradle suitable for use underneath headwear
- READY-PAK option for clean storage and easy transportation