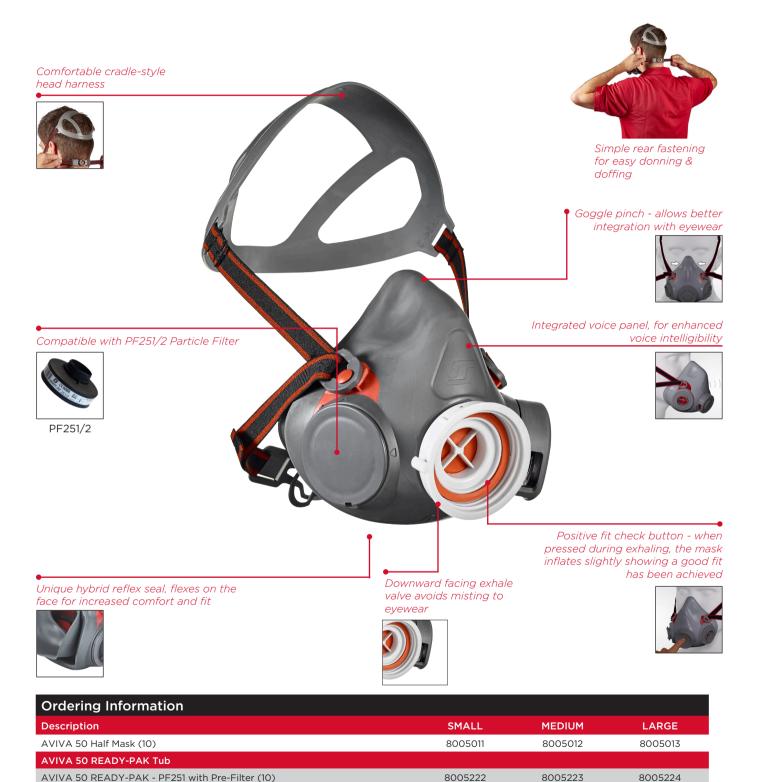

### SINGLE FILTER HALF MASK

The new AVIVA 50 single filter half mask is the next step forward in half mask technology from Scott Safety. Innovative design elements such as a reflex face seal, an easy-to-use leak check mechanism and goggle 'pinch' have been integrated into the AVIVA 50 half mask, with user comfort and protection in mind. AVIVA 50 is suitable for a variety of applications including paint spraying, chemicals and manufacturing. AVIVA 50 is suitable for a variety of applications where particulate hazards are present, it utilises the Tornado PF251 particulate filter.

### PRODUCT HIGHLIGHTS

- · Single filter half mask utilising the Tornado PF251 particulate filter
- Reflex seal absorbs facial movements, maintaining protection
- Easy to use leak check mechanism
- Goggle pinch designed for improved eye PPE integration
- · Enhanced voice intelligibility
- Comfortable, durable head cradle suitable for use underneath headwear
- READY-PAK option for clean storage and easy transportation